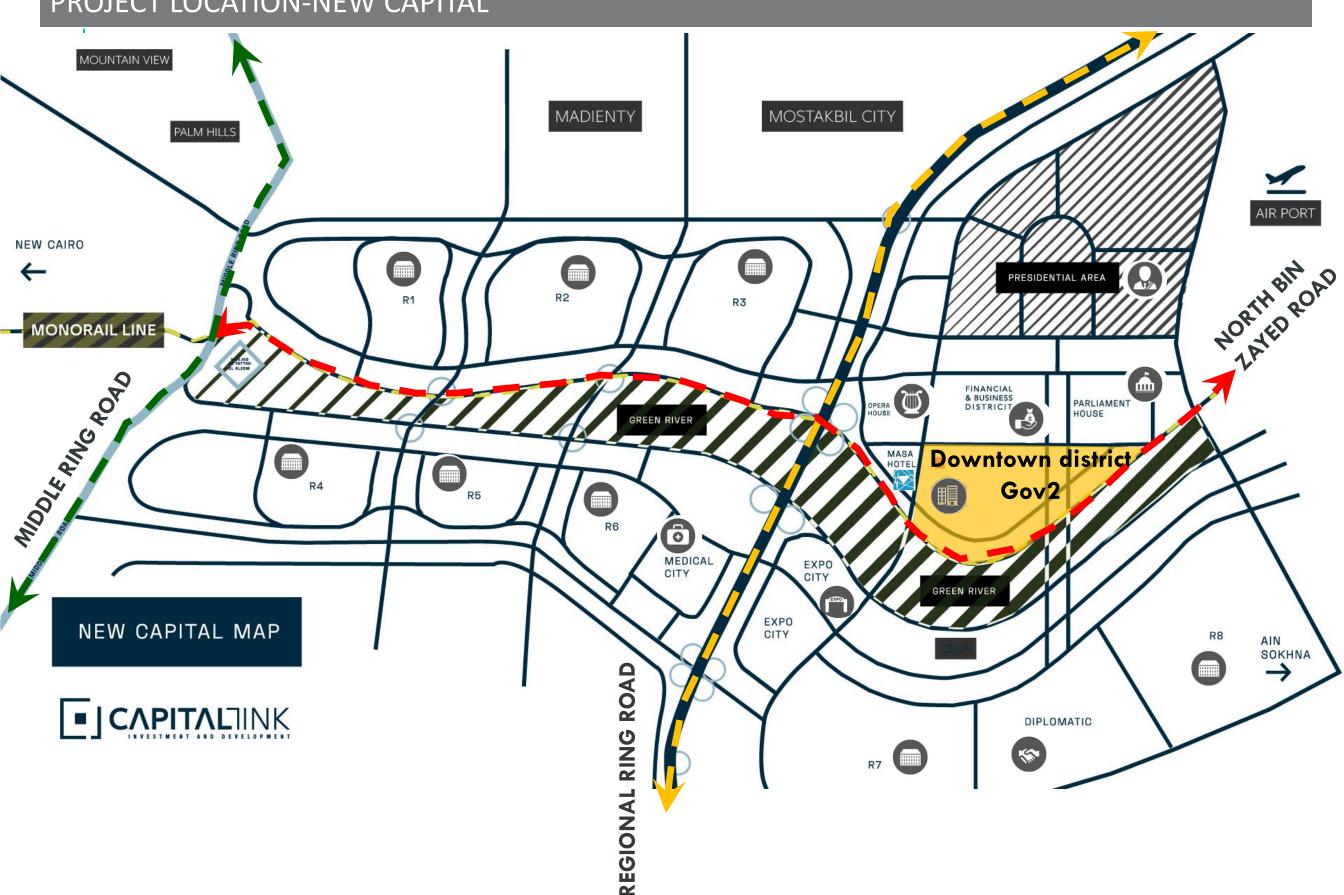

### Verona

#### **Project Information:**

Location : New Capital

Plot : MU1-5

Land use : Mix-use complex (commercial – medical –administrative)

Land Area : 2085.832

Footprint : 30 %

Number of : G+8 floor

Floors Ground + 2 typical floors Commercial

6 typical floors Administrative+ medical

2 basement Service & parking

### MASTERPLAN ANALYSIS PROJECT LOCATION-NEW CAPITAL



### MASTERPLAN ANALYSIS NEAR BY TRANSPORTATION-NEW CAPITAL

--- Monorail

Bus Line

Metro Line 3 Phase 1 B

■ ■ High Speed Regional Rail





#### **DESIGN** PROGRAM

- Components:
  - Ground + 2 typical floors
  - 6 typical floors
  - 2 basement

Commercial

Administrative+ medical

Service & parking



#### **DESIGN** PROGRAM



#### Program:

Medical clinic – fully finished

Offices – fully finished

Restaurants

- Cafes
- Retail
- Pharmacy
- Open Plaza
- Public toilets
- Handicap toilet
- IT room
- Sky lounge



# **DESIGN**Unit-mix

#### • Areas:

| FLOOR                                   | TYPE                                        | AREA                                            |
|-----------------------------------------|---------------------------------------------|----------