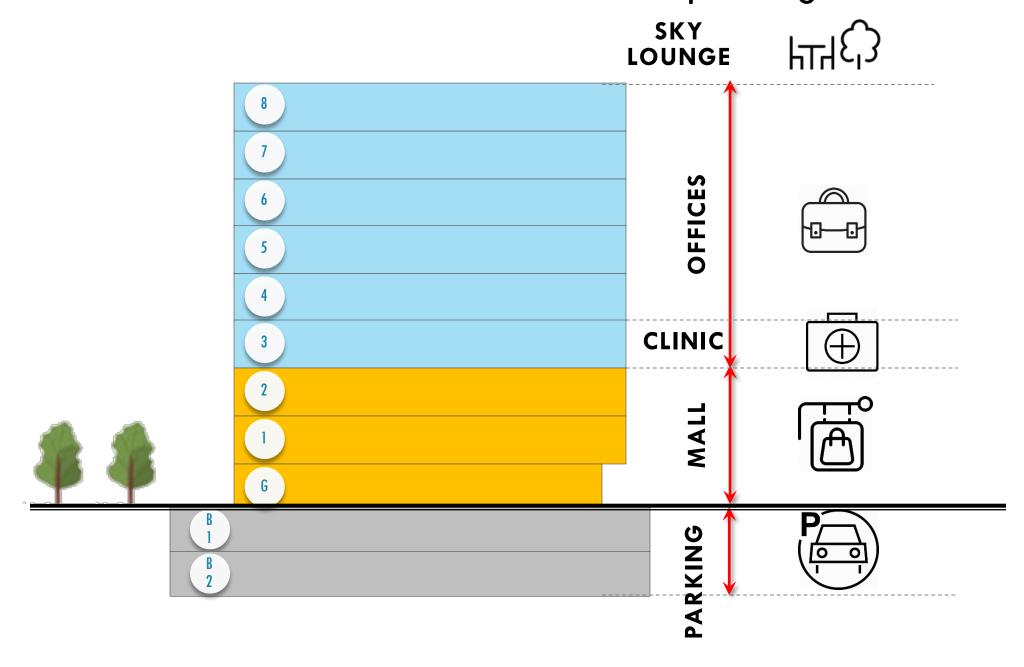

#### **Project Information:**

Location : New Capital

Plot : MU1-5

Land use : Mix-use complex (commercial – medical –administrative)

Land Area : 2085.832

Footprint : 30 %

Number of : G+8 floor

Floors Ground + 2 typical floors Commercial

6 typical floors Administrative+ medical

2 basement Service & parking

#### **DESIGN** PROGRAM

- Components:
  - Ground + 2 typical floors
  - 6 typical floors
  - 2 basement

Commercial

Administrative+ medical

Service & parking

#### Program:

Medical clinic – fully finished

Offices – fully finished

Restaurants

- Cafes
- Retail
- Pharmacy
- Open Plaza
- Public toilets
- Handicap toilet
- IT room
- Sky lounge