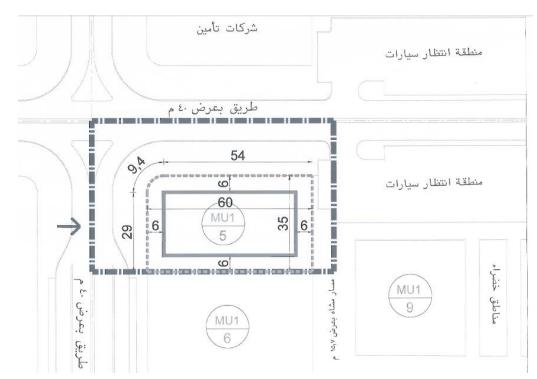

### MASTERPLAN ANALYSIS FACT SHEET- MASTER PLAN

| ITEM            | SQM  | %    |
|-----------------|------|------|
| TOTAL LAND AREA | 4822 | 100% |
| External road   | 2736 | 57%  |

| CARS PARKING LOTS           |           | NO. | Total |
|-----------------------------|-----------|-----|-------|
| Commercial & Administration | BASMENT 1 | 46  | 00    |
|                             | BASMENT 2 | 50  | 96    |

| ITEM               | SQM  | %    |
|--------------------|------|------|
| Ownership boundary | 2086 | 100% |
| FOOT PRINT         | 626  | 30%  |
| LADSCAPE           | 1460 | 70%  |

| Commercial     |        |       |        |    |    |   |
|----------------|--------|-------|--------|----|----|---|
| FLOOR          | GROUND | FIRST | SECOND |    |    |   |
| No. of Keys    | 12     | 16    | 16     |    |    |   |
| Administration |        |       |        |    |    |   |
| FLOOR          | 3      | 4     | 5      | 6  | 7  | 8 |
| No. of Keys    | 16     | 16    | 16     | 16 | 16 |   |