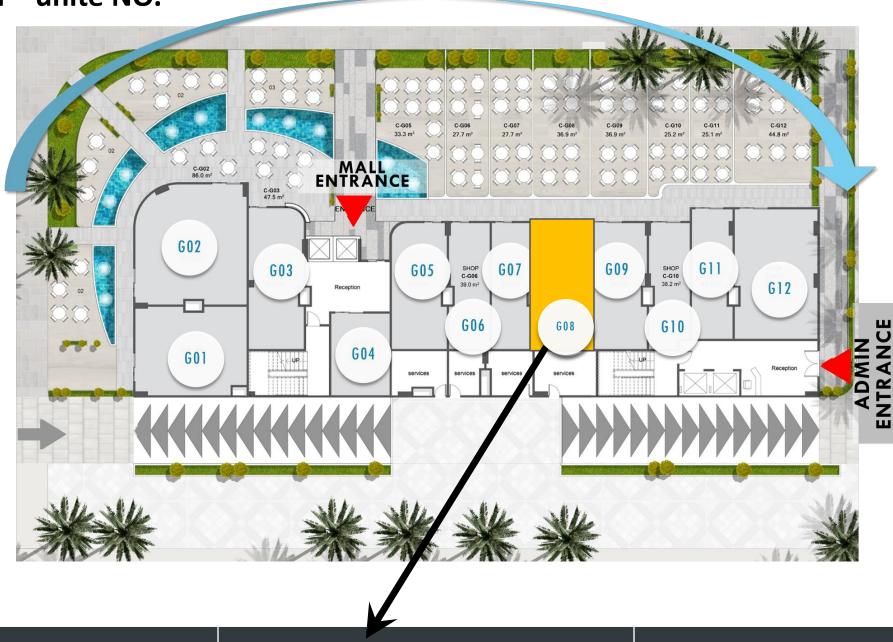

#### Units No.

Building numbering should start from the right side of the short elevation in a clockwise direction

| Туре | LEVEL NO. | UNIT NO. |
|------|-----------|----------|
| С    | G         | 01       |

### MASTERPLAN ANALYSIS NAMING STRUCTURE

Unit type – Level – unite NO.

| Туре | LEVEL NO. | UNIT NO. |
|------|-----------|----------|
| C-   | G         | 8        |