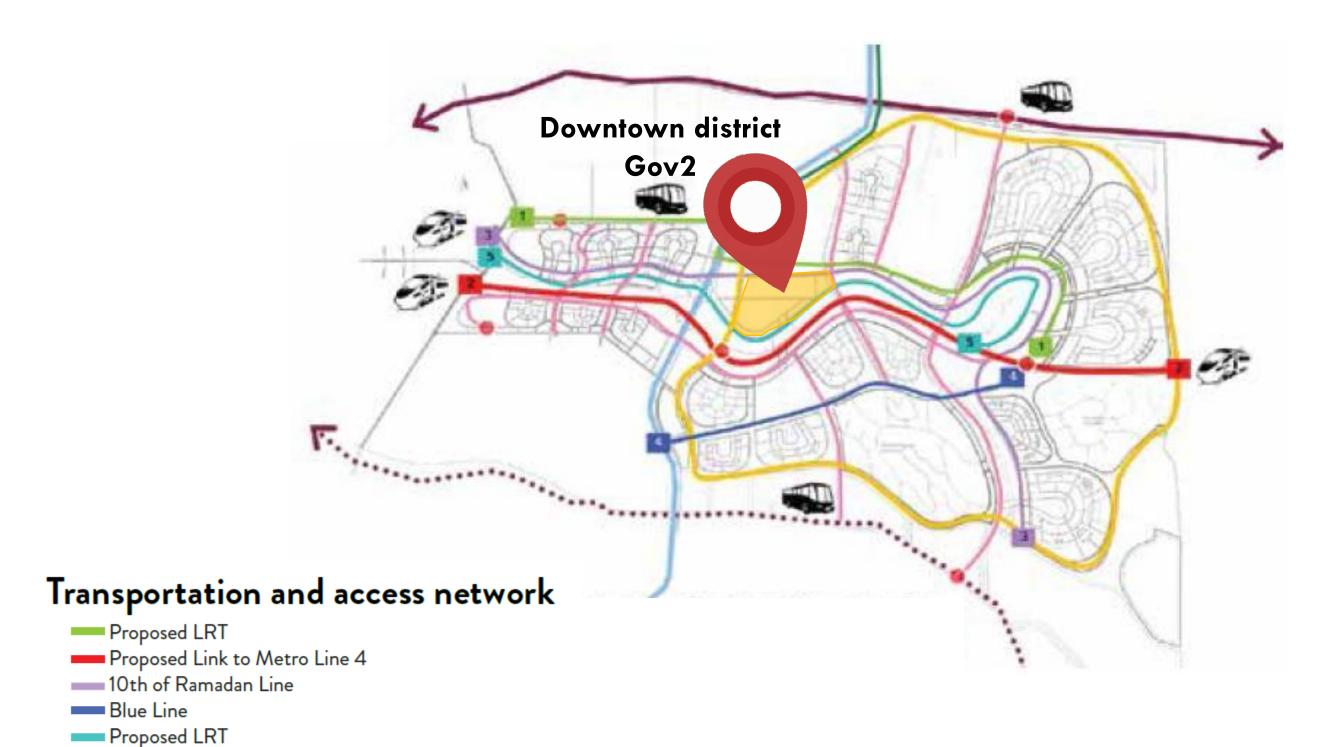

### MASTERPLAN ANALYSIS NEAR BY TRANSPORTATION-NEW CAPITAL

--- Monorail

Bus Line

Metro Line 3 Phase 1 B

■ ■ High Speed Regional Rail