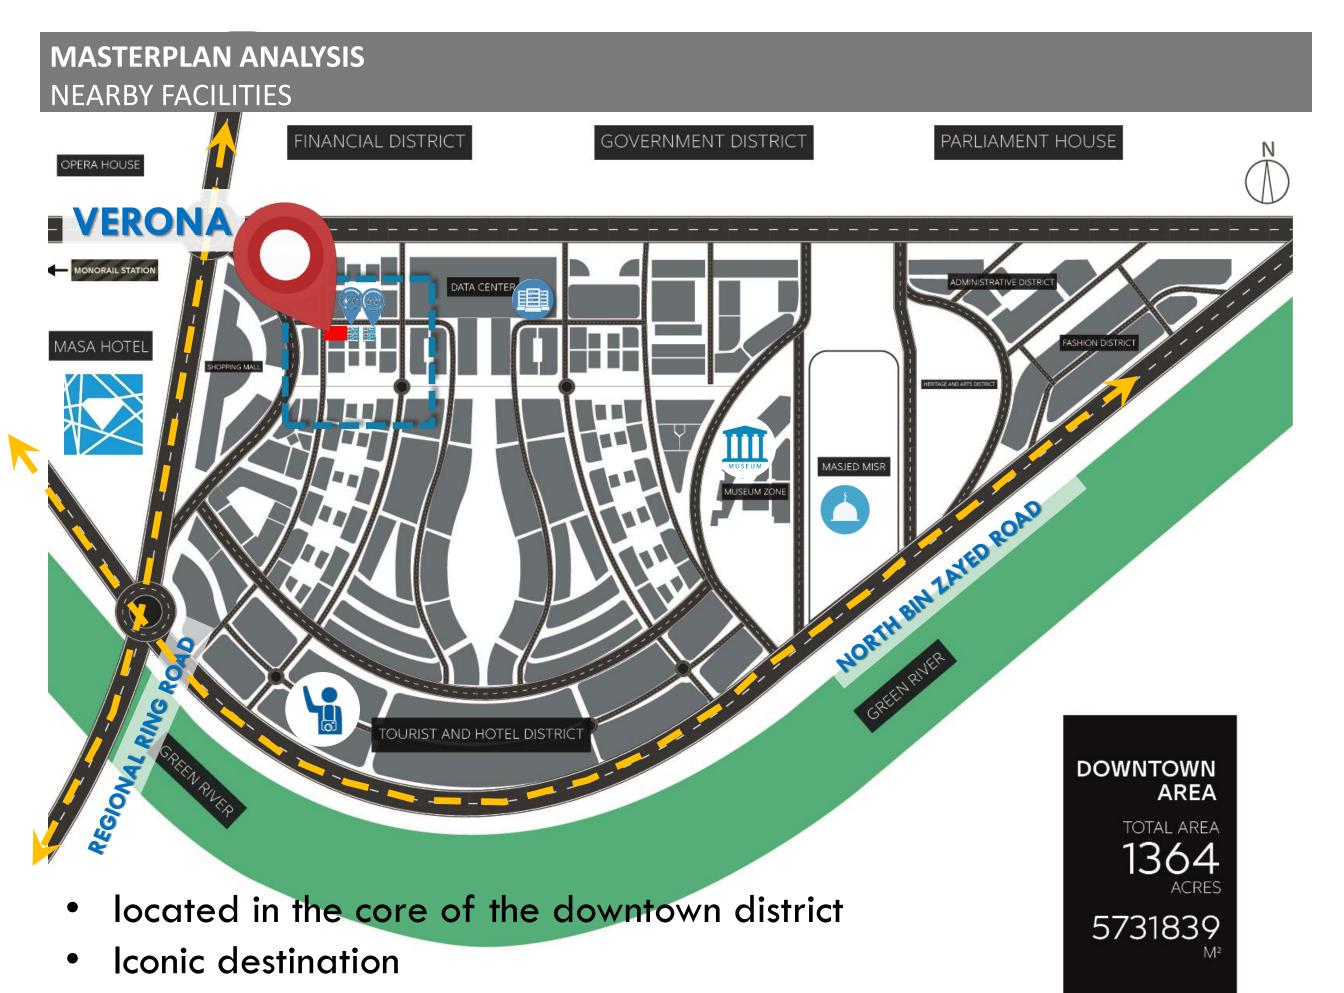

### Verona

#### **Project Information:**

Location : New Capital

Plot : MU1-5

Land use : Mix-use complex (commercial – medical –administrative)

Land Area : 2085.832

Footprint : 30 %

Number of : G+8 floor

Floors Ground + 2 typical floors Commercial

6 typical floors Administrative+ medical

2 basement Service & parking

### MASTERPLAN ANALYSIS PROJECT LOCATION-NEW CAPITAL



### MASTERPLAN ANALYSIS NEAR BY TRANSPORTATION-NEW CAPITAL

--- Monorail

Bus Line

Metro Line 3 Phase 1 B

■ ■ High Speed Regional Rail





#### **DESIGN** PROGRAM

- Components:
  - Ground + 2 typical floors
  - 6 typical floors
  - 2 basement

Commercial

Administrative+ medical

Service & parking



#### **DESIGN** PROGRAM



#### Program:

Medical clinic – fully finished

Offices – fully finished

Restaurants

- Cafes
- Retail
- Pharmacy
- Open Plaza
- Public toilets
- Handicap toilet
- IT room
- Sky lounge



# **DESIGN**Unit-mix

#### • Areas:

| FLOOR                                   | TYPE                                        | AREA                                            |
|-----------------------------------------|---------------------------------------------|-------------------------------------------------|
| Ground                                  | Commercial (Shops)                          | from 37.1 m