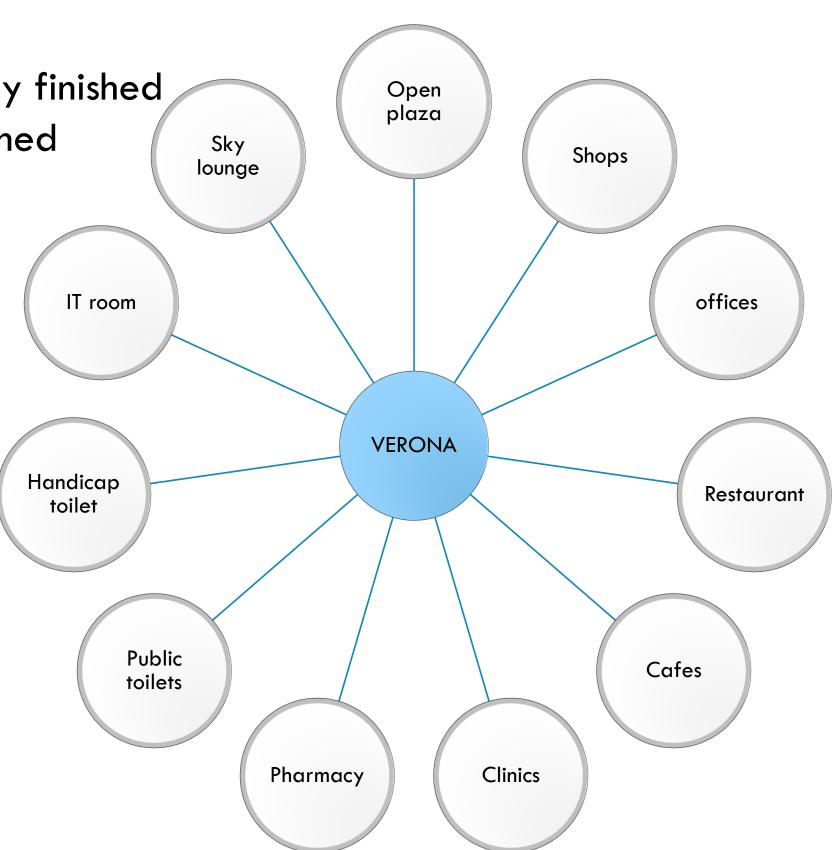

#### Program:

Medical clinic – fully finished

Offices – fully finished

Restaurants

- Cafes
- Retail
- Pharmacy
- Open Plaza
- Public toilets
- Handicap toilet
- IT room
- Sky lounge