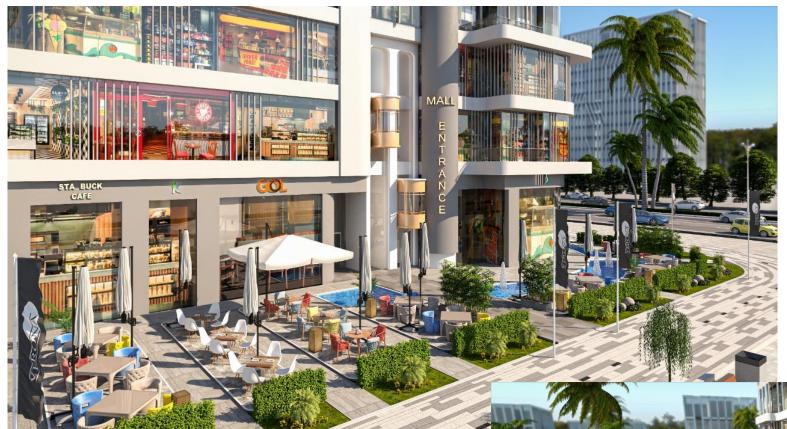

1 | 46  | 00    |
|                             | BASMENT 2 | 50  | 96    |

| ITEM               | SQM  | %    |
|--------------------|------|------|
| Ownership boundary | 2086 | 100% |
| FOOT PRINT         | 626  | 30%  |
| LADSCAPE           | 1460 | 70%  |



| Commercial     |        |       |        |    |    |   |
|----------------|--------|-------|--------|----|----|---|
| FLOOR          | GROUND | FIRST | SECOND |    |    |   |
| No. of Keys    | 12     | 16    | 16     |    |    |   |
| Administration |        |       |        |    |    |   |
| FLOOR          | 3      | 4     | 5      | 6  | 7  | 8 |
| No. of Keys    | 16     | 16    | 16     | 16 | 16 |   |



## **ELEVATION**NIGHT SHOT



## **ELEVATION**NIGHT SHOT



# **ELEVATION**NIGHT SHOT



### **ELEVATION**PLAZA SHOT







### THANK YOU

CAPITAL LINK DEVELOPMENT