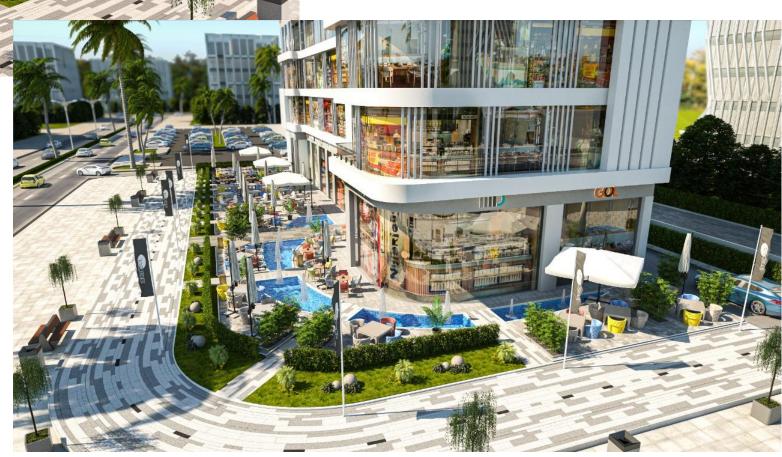

### **DESIGN**LANDSCAPE

#### Landscape:

- Components:
  - Green areas
  - Water features- Fountain
  - Open plaza
  - Sitting area
  - Sidewalk with different pattern
  - Stone tiles
- Pedestrian movement and vehicles drive ways are separated with planters
- Ground Stores opened to an attractive landscape with green areas and water features.